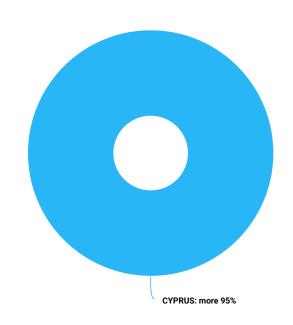

#### **EXPORT REVENUES IN 2016 Y.**

20162015201420112010

| Country | EXPORT REVENUES       | Contractors (quantity) | Operations<br>(quantity) |
|---------|-----------------------|------------------------|--------------------------|
| CYPRUS  | 6 500 000 - 7 000 000 | up to 3                | 3 - 5                    |