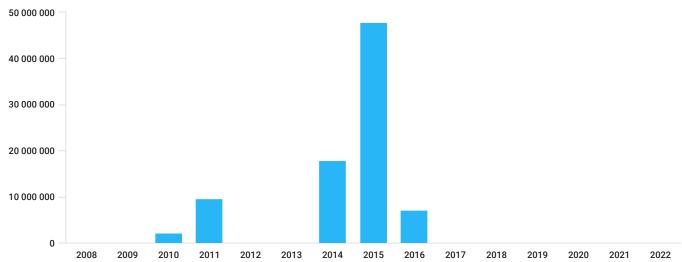

#### **EXPORT REVENUES IN 2016 Y.**

20162015201420112010

| Country | EXPORT REVENUES       | Contractors (quantity) | Operations<br>(quantity) |
|---------|-----------------------|------------------------|--------------------------|
| CYPRUS  | 6 500 000 - 7 000 000 | up to 3                | 3 - 5                    |