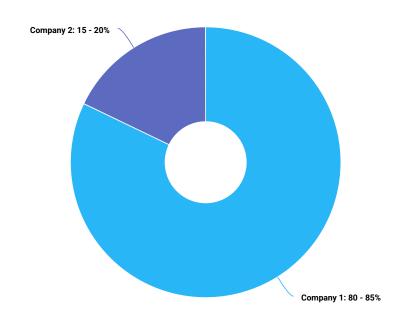

### 20162015201420112010

| Contractors                       | EXPORT REVENUES       | Operations<br>(quantity) |
|-----------------------------------|-----------------------|--------------------------|
| Company 1 TRADING COUNTRY: CYPRUS | 5 500 000 - 6 000 000 | up to 3                  |
| Company 2 TRADING COUNTRY: CYPRUS | 1 000 000 - 1 500 000 | up to 3                  |