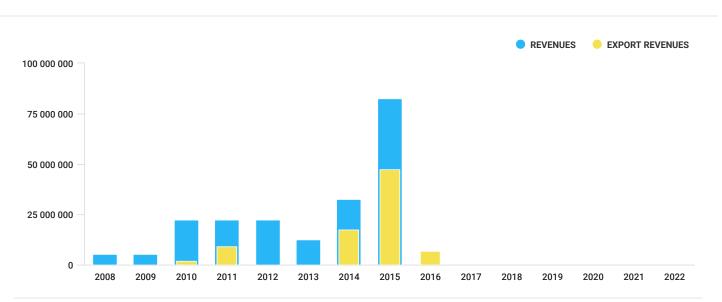

### Income, UAH

This analytical indicator shows the share of funds earned as a result of carrying out foreign economic activity in the revenues.

This diagram shows the level of contractor's dependence on the economic situation in the country and risks associated with the termination of export and import operations.