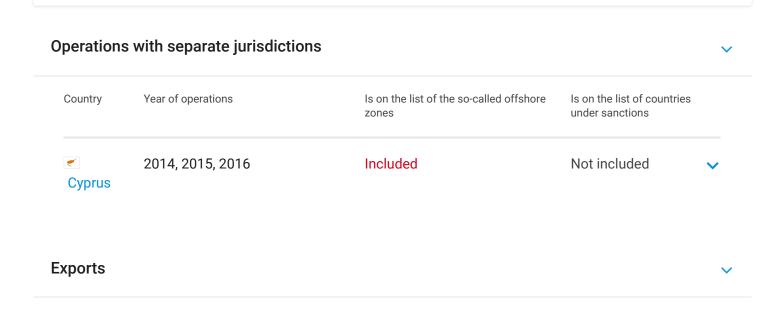

#### **EXPORT REVENUES IN 2016 Y.**

20162015201420112010

| Country | EXPORT REVENUES       | Contractors (quantity) | Operations<br>(quantity) |
|---------|-----------------------|------------------------|--------------------------|
| CYPRUS  | 6 500 000 - 7 000 000 | up to 3                | 3 - 5                    |