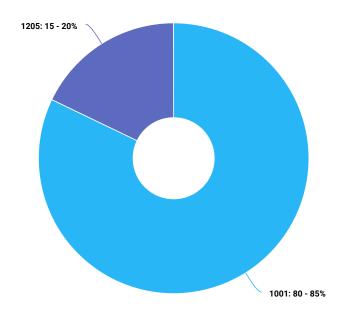

# Categories of goods, export

**EXPORT REVENUES IN 2016 Y.** 

2016 2015 2014 2011 2010

Ukrainian classification of commodities involved in FEA Description

EXPORT REVENUES, UAH.

| 1001 | Wheat and meslin                           | 5 500 000 - 6 000 000 |
|------|--------------------------------------------|-----------------------|
| 1205 | Rape or colza seeds, whether or not broken | 1 000 000 - 1 500 000 |